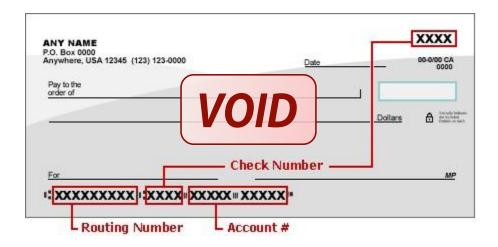

| Account Information                                |                                                                             |                                                                              |  |  |  |  |
|----------------------------------------------------|-----------------------------------------------------------------------------|------------------------------------------------------------------------------|--|--|--|--|
| T-                                                 |                                                                             |                                                                              |  |  |  |  |
|                                                    |                                                                             |                                                                              |  |  |  |  |
|                                                    |                                                                             |                                                                              |  |  |  |  |
| ough if the payment name above doesn't match the b | oank's in                                                                   | formation                                                                    |  |  |  |  |
| ☐ Checking ☐ Savings                               |                                                                             |                                                                              |  |  |  |  |
|                                                    |                                                                             |                                                                              |  |  |  |  |
|                                                    |                                                                             |                                                                              |  |  |  |  |
| Signature                                          |                                                                             |                                                                              |  |  |  |  |
|                                                    |                                                                             |                                                                              |  |  |  |  |
|                                                    |                                                                             |                                                                              |  |  |  |  |
| ]                                                  | Date:                                                                       |                                                                              |  |  |  |  |
| ]                                                  | Date:                                                                       |                                                                              |  |  |  |  |
|                                                    | ough if the payment name above doesn't match the backing Savings  Signature | ough if the payment name above doesn't match the bank's in  Checking Savings |  |  |  |  |